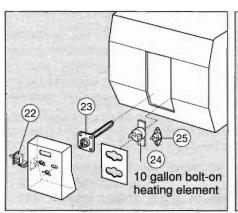

| Pilot Water Heaters  REPLACEMENT PART REFERENCE September 2003 |       | GC6A, GC6A-3, GC6A-6, GC6A-7             | GGA, GGA-2, GGA-3, GGA-6,<br>GGA-6P, GGA-7, GGA-7P | GH6-3, GH6-6, GH6-7 | GC6AA-7, GC6AA-7P | GC6AA-8, GC6AA-8P | G610-3, G610-3E, GH610-3 | G10B, G10C | GC10A-2 | GC10A-2P | GC10-1, GC10-2, GC10-2P | G10-1, G10-1P, G10-2, G10-2P | G4SM |  |
|----------------------------------------------------------------|-------|------------------------------------------|----------------------------------------------------|---------------------|-------------------|-------------------|--------------------------|------------|---------|----------|-------------------------|------------------------------|------|--|
| 21                                                             | 91238 | Styrofoam tank cover - bottom            |                                                    |                     |                   |                   |                          | X          | ×       | X        | X                       | X                            | X    |  |
|                                                                | 91239 | Styrofoam tank cover - top               |                                                    |                     |                   |                   |                          | X          | X       | X        | ×                       | X                            | X    |  |
| 22                                                             | 91182 | 110VAC On/Off Switch & Jct Box (10 Gal.) |                                                    |                     |                   |                   |                          |            |         |          | X                       |                              |      |  |
| 23                                                             | 91580 | 110 VAC Element (Bolt-on)                | X                                                  |                     |                   |                   |                          |            |         |          |                         | X                            |      |  |
| 24                                                             | 92942 | 110VAC E.C.O. Switch                     |                                                    |                     |                   |                   |                          |            |         | ×        | X                       | X                            |      |  |
| 25                                                             | 92943 | 110VAC 140° Thermostat                   |                                                    |                     | -                 | -                 |                          |            | 1       | ×        | X                       | X                            |      |  |
| 26                                                             | 92857 | 110VAC On/Off Switch (6 Gal.)            | No                                                 | Longer A            | vailal            | le (us            | se 910                   | 921 o      | 9111    | 6)       |                         |                              |      |  |
|                                                                | 92858 | 110VAC On/Off Switch (10 Gal.)           | No Longer Available (use 91089 or 9                |                     |                   |                   |                          |            | 91182   | 2)       |                         |                              |      |  |
| 26                                                             | 91092 | 110VAC On/Off Switch (6 Gal.)            | X                                                  |                     |                   | X                 | ×                        |            |         |          |                         |                              |      |  |
|                                                                | 91089 | 110VAC On/Off Switch (10 Gal.)           |                                                    |                     |                   |                   |                          |            |         | X        | X                       | X                            |      |  |
| 27                                                             | 91853 | 110 VAC Thermostat (Rectangle)           | X                                                  |                     |                   |                   |                          |            |         |          |                         | X                            |      |  |
| 28                                                             | 91116 | 110VAC On/Off Switch & Jct Box (6 Gal.)  |                                                    |                     |                   |                   | X                        |            |         |          |                         |                              |      |  |
| 29                                                             | 91160 | 110 VAC Element/Gasket (screw-in)        | No                                                 | Longer A            | vailai            | le (us            | se 922                   | 49)        | -       |          | -                       |                              |      |  |
| 29                                                             | 92249 | 110 VAC Element/Gasket (screw-in)        |                                                    |                     |                   | X                 | X                        |            |         | X        | X                       |                              |      |  |
| 30                                                             | 91873 | Thermostat/E.C.O. 110 VAC                |                                                    |                     |                   | X                 | X                        |            |         | X        | X                       | X                            |      |  |
| N/S                                                            | 93297 | Conversion to Pilot 6 gallon 110VAC      | No                                                 | Longer A            | vaila             | ble (us           | se 915                   | 91)        |         |          |                         |                              |      |  |
| N/S                                                            | 93299 | Conversion to Pilot 10 gallon 110VAC     | No                                                 | Longer A            | vaila             | tile (us          | se 915                   | 96)        |         |          |                         |                              |      |  |
| N/S                                                            | 91591 | Conversion to Pilot 6 gallon 110VAC      |                                                    | Х                   |                   |                   |                          |            |         |          |                         |                              |      |  |
| N/S                                                            | 91596 | Conversion to Pilot 10 gallon 110VAC     |                                                    | 1                   |                   |                   | 1                        |            |         |          |                         | X                            | X    |  |