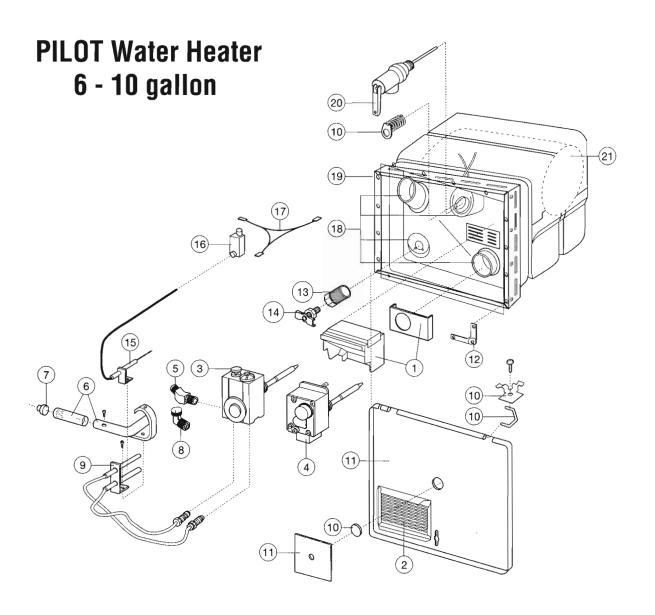

First number in matrix refers to illustration number, the second is the part number.

| P     | ilot           |
|-------|----------------|
| Water | <b>Heaters</b> |

| Pilot Water Heaters  EPLACEMENT PART REFERENCE eptember 2003 |       | GC6A, GC6A-3, GC6A-6, GC6A-7                                 | G6A, G6A-2, G6A-3, G6A-6,<br>G6A-6P, G6A-7, G6A-7P | GH6-3, GH6-6, GH6-7 | GC6AA-7, GC6AA-7P | GC6AA-8, GC6AA-8P | G610-3, G610-3E, GH610-3 | G10B, G10C | GC10A-2 | GC10A-2P | GC10-1, GC10-2, GC10-2P | G10-1, G10-1P, G10-2, G10-2P | G4SM |     |
|--------------------------------------------------------------|-------|--------------------------------------------------------------|----------------------------------------------------|---------------------|-------------------|-------------------|--------------------------|------------|---------|----------|-------------------------|------------------------------|------|-----|
|                                                              | 93212 | Piezo Ignitor Kit - battery operated (not sl                 | nown)                                              |                     | _                 |                   |                          |            |         |          |                         |                              |      |     |
|                                                              |       | Retrofits on all pilot model water heater                    |                                                    |                     | L                 | ,                 | -                        |            |         |          |                         |                              |      |     |
|                                                              |       | Robertshaw Pilot - not shown                                 |                                                    | Longer              | Availa            | bie (us           | se 910                   | -          |         |          |                         |                              |      | -   |
|                                                              |       | Inverted Flare Adapter (not shown)                           | X                                                  | , x                 |                   | ///               | 00                       | X          |         |          |                         |                              |      |     |
|                                                              | 93923 |                                                              | -                                                  | Longer              | -                 | -                 | -                        | -          |         | -        | -                       |                              |      |     |
|                                                              |       | Gas Line Grommet (not shown)                                 | X                                                  | X                   | X                 | X                 | X                        | Х          | X       | X        | X                       | X                            | X    | _ X |
|                                                              |       | Elbow Bushing - 1/4" inlet, 3/8" outlet                      | -                                                  | Longer              | -                 |                   |                          |            |         |          | X                       | V                            | ~    |     |
|                                                              |       | Jade Orifice fits 91603 Pilot (not shown) Flue Box & Gasket  | X                                                  | X                   | X                 | X                 | X                        | -          | X       | X        | -                       | X                            | X    | X   |
| 2                                                            |       | Grille, New Style in Door                                    | X                                                  | X                   | X                 | X                 | X                        | X          | ^       | X        | X                       | X                            | X    | -   |
| }                                                            |       | Robertshaw Thermostat (3/8" NPT inlet, 3/8" NPT outlet)      | ×                                                  | X                   | X                 | X                 | ×                        | X          | X       | X        | X                       | X                            | ×    | X   |
|                                                              | 91601 | White Rodger thermostat<br>(1/4" NPT inlet, 3/8" NPT outlet) | ×                                                  | ×                   | X                 | X                 | ×                        | X          | X       | X        | X                       | ×                            | ×    | X   |
|                                                              | 91044 | 45° Elbow 3/8" x 3/8" - OLD                                  |                                                    |                     | 1                 |                   |                          | X          | X       |          |                         |                              |      | X   |
|                                                              |       | Elbow - 1/4" x 3/8" inlet - NEW                              | X                                                  | X                   | X                 | X                 | X                        | -          | 1       |          |                         |                              |      | X   |
| ;                                                            | 92615 | Main Burner 6 Gallon                                         | X                                                  | X                   | X                 | X                 | X                        |            | X       | -        |                         |                              | -    | -   |
|                                                              | 93221 | Main Burner 10 Gallon                                        |                                                    |                     |                   | - 2               |                          | -          |         | X        | X                       | Х                            | Х    |     |
|                                                              | 92742 | Main Burner Orifice (6 Gal.)                                 | X                                                  | X                   | X                 | X                 | X                        |            |         |          |                         | -                            |      |     |
|                                                              |       | Main Burner Orifice (10 Gal.)                                |                                                    |                     |                   |                   |                          |            | X       | X        | X                       |                              |      |     |
| 3                                                            |       | 90° Elbow 3/8" x 3/8"                                        |                                                    |                     |                   |                   |                          | -          |         | X        | X                       | Х                            | X    | -   |
|                                                              | 92741 | Main Burner Orifice Elbow -outlet                            | X                                                  | X                   | X                 | X                 | X                        | -          |         |          |                         |                              |      | Х   |
| )                                                            | 91603 | Jade Pilot                                                   | X                                                  | Х                   | X                 | X                 | X                        | X          |         |          |                         | -                            |      | X   |
| 0                                                            | 91858 | Door Hardware Kit                                            | X                                                  | X                   | X                 | X                 | X                        | X          |         | X        | ×                       | Х                            | Х    | X   |
| 1                                                            | 91514 | Access Door (6 Gallon) Colonial White                        | Х                                                  | X                   | X                 | X                 | X                        | X          |         | -        | -                       |                              |      | Х   |
|                                                              | 93993 | Access Door (10 Gal.)                                        |                                                    | 1                   |                   |                   |                          | 1          |         | X        | X                       | X                            | X    |     |
| 12                                                           | 91928 | Set of 4 Corner Brackets                                     | X                                                  | X                   | X                 | X                 | X                        | X          | X       | X        | X                       | X                            | X    | X   |
| 13                                                           | 91857 | Drain Plug 1/2"                                              | Me                                                 | asure d             | rain co           | uplin             |                          | -          |         | -        |                         |                              | -    |     |
| 14                                                           | 92698 | Petcock Drain Valve 1/8"                                     | Me                                                 | asure d             | rain co           | uplin             | g                        |            | -       |          |                         |                              |      |     |
| 15                                                           | 93804 | Piezo Electrode - hard-wired                                 |                                                    | X                   |                   |                   |                          |            |         |          |                         |                              | X    |     |
| 16                                                           | 93801 | Piezo Ignitor Module - hard-wired                            | -                                                  | X                   |                   | -                 |                          |            |         |          |                         |                              | X    | -   |
| 17                                                           | 93803 | Piezo Wiring Harness - hard-wired                            |                                                    | X                   |                   |                   |                          |            |         |          |                         |                              | X    |     |
| 18                                                           | 96010 | Ring & Gasket Kit for service tank                           | X                                                  | X                   | X                 | X                 | Х                        |            |         |          |                         |                              |      | Х   |
| 9                                                            | 91796 | Drawn Pan 6 Gallon Pilot                                     | X                                                  | X                   | X                 | X                 | X                        |            |         |          |                         |                              |      | X   |
|                                                              | 93935 | Drawn Pan 10 Gallon Pilot                                    |                                                    |                     |                   |                   |                          |            | T .     | X        | X                       | X                            | X    |     |
| 20                                                           | 91604 | Pressure Temperature Relief Valve                            | X                                                  | Х                   | Х                 | X                 | X                        | X          | X       | X        | X                       | X                            | X    | X   |
| 21                                                           | 91174 | Fiberboard Jacket (6 Gal.)                                   | No                                                 | Longer              | Availa            | ble (L            | lse 91                   | 240 &      | 9124    | 1)       |                         |                              |      |     |
|                                                              |       | Styrofoam tank cover - top                                   | X                                                  | X                   | X                 | X                 | X                        |            |         |          |                         |                              |      | X   |
|                                                              |       | Styrofoam tank cover - bottom                                | X                                                  | ×                   | X                 | X                 | X                        |            |         |          |                         |                              | -    | Х   |
|                                                              | 93912 | Fiberboard Jacket (10 Gal.)                                  | No                                                 | Longer              | Availa            | ble (L            | se 91                    | 238 8      | 9123    | 9)       |                         |                              |      |     |

| Pilot Water Heaters  REPLACEMENT PART REFERENCE September 2003 |       | GC6A, GC6A-3, GC6A-6, GC6A-7             | GGA, GGA-2, GGA-3, GGA-6,<br>GGA-6P, GGA-7, GGA-7P | GH6-3, GH6-6, GH6-7 | GC6AA-7, GC6AA-7P | GC6AA-8, GC6AA-8P | G610-3, G610-3E, GH610-3 | G10B, G10C | GC10A-2 | GC10A-2P | GC10-1, GC10-2, GC10-2P | G10-1, G10-1P, G10-2, G10-2P | G4SM |  |
|----------------------------------------------------------------|-------|------------------------------------------|----------------------------------------------------|---------------------|-------------------|-------------------|--------------------------|------------|---------|----------|-------------------------|------------------------------|------|--|
| 21                                                             | 91238 | Styrofoam tank cover - bottom            |                                                    |                     |                   |                   |                          | X          | ×       | X        | X                       | X                            | X    |  |
|                                                                | 91239 | Styrofoam tank cover - top               |                                                    |                     |                   |                   |                          | X          | X       | X        | ×                       | X                            | X    |  |
| 22                                                             | 91182 | 110VAC On/Off Switch & Jct Box (10 Gal.) |                                                    |                     |                   |                   |                          |            |         |          | X                       |                              |      |  |
| 23                                                             | 91580 | 110 VAC Element (Bolt-on)                | X                                                  |                     |                   |                   |                          |            |         |          |                         | X                            |      |  |
| 24                                                             | 92942 | 110VAC E.C.O. Switch                     |                                                    |                     |                   |                   |                          |            |         | ×        | X                       | X                            |      |  |
| 25                                                             | 92943 | 110VAC 140° Thermostat                   |                                                    |                     | -                 | -                 |                          |            | 1       | ×        | X                       | X                            |      |  |
| 26                                                             | 92857 | 110VAC On/Off Switch (6 Gal.)            | No                                                 | Longer A            | vailal            | le (us            | se 910                   | 921 o      | 9111    | 6)       |                         |                              |      |  |
|                                                                | 92858 | 110VAC On/Off Switch (10 Gal.)           | No Longer Available (use 91089 or 9                |                     |                   |                   |                          |            | 91182   | 2)       |                         |                              |      |  |
| 26                                                             | 91092 | 110VAC On/Off Switch (6 Gal.)            | X                                                  |                     |                   | X                 | ×                        |            |         |          |                         |                              |      |  |
|                                                                | 91089 | 110VAC On/Off Switch (10 Gal.)           |                                                    |                     |                   |                   |                          |            |         | X        | X                       | X                            |      |  |
| 27                                                             | 91853 | 110 VAC Thermostat (Rectangle)           | X                                                  |                     |                   |                   |                          |            |         |          |                         | X                            |      |  |
| 28                                                             | 91116 | 110VAC On/Off Switch & Jct Box (6 Gal.)  |                                                    |                     |                   |                   | X                        |            |         |          |                         |                              |      |  |
| 29                                                             | 91160 | 110 VAC Element/Gasket (screw-in)        | No                                                 | Longer A            | vailai            | le (us            | se 922                   | 49)        | -       |          | -                       |                              |      |  |
| 29                                                             | 92249 | 110 VAC Element/Gasket (screw-in)        |                                                    |                     |                   | X                 | X                        |            |         | X        | X                       |                              |      |  |
| 30                                                             | 91873 | Thermostat/E.C.O. 110 VAC                |                                                    |                     |                   | X                 | X                        |            |         | X        | X                       | X                            |      |  |
| N/S                                                            | 93297 | Conversion to Pilot 6 gallon 110VAC      | No                                                 | Longer A            | vaila             | ble (us           | se 915                   | 91)        |         |          |                         |                              |      |  |
| N/S                                                            | 93299 | Conversion to Pilot 10 gallon 110VAC     | No                                                 | Longer A            | vaila             | tile (us          | se 915                   | 96)        |         |          |                         |                              |      |  |
| N/S                                                            | 91591 | Conversion to Pilot 6 gallon 110VAC      |                                                    | Х                   |                   |                   |                          |            |         |          |                         |                              |      |  |
| N/S                                                            | 91596 | Conversion to Pilot 10 gallon 110VAC     |                                                    | 1                   |                   |                   | 1                        |            |         |          |                         | X                            | X    |  |