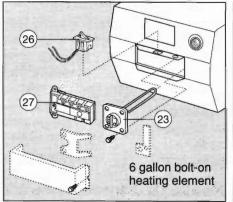

| Pilot Water Heaters  REPLACEMENT PART REFERENCE September 2003 |       | GC6A, GC6A-3, GC6A-6, GC6A-7             | GGA, GGA-2, GGA-3, GGA-6,<br>GGA-6P, GGA-7, GGA-7P | GH6-3, GH6-6, GH6-7 | GC6AA-7, GC6AA-7P | GC6AA-8, GC6AA-8P | G610-3, G610-3E, GH610-3 | G10B, G10C | GC10A-2 | GC10A-2P | GC10-1, GC10-2, GC10-2P | G10-1, G10-1P, G10-2, G10-2P | G4SM |  |
|----------------------------------------------------------------|-------|------------------------------------------|----------------------------------------------------|---------------------|-------------------|-------------------|--------------------------|------------|---------|----------|-------------------------|------------------------------|------|--|
| 21                                                             | 91238 | Styrofoam tank cover - bottom            |                                                    |                     |                   |                   |                          | X          | ×       | X        | X                       | X                            | X    |  |
|                                                                | 91239 | Styrofoam tank cover - top               |                                                    |                     |                   |                   |                          | X          | X       | X        | ×                       | X                            | X    |  |
| 22                                                             | 91182 | 110VAC On/Off Switch & Jct Box (10 Gal.) |                                                    |                     |                   |                   |                          |            |         |          | X                       |                              |      |  |
| 23                                                             | 91580 | 110 VAC Element (Bolt-on)                | X                                                  |                     |                   |                   |                          |            |         |          |                         | X                            |      |  |
| 24                                                             | 92942 | 110VAC E.C.O. Switch                     |                                                    |                     |                   |                   |                          |            |         | ×        | X                       | X                            |      |  |
| 25                                                             | 92943 | 110VAC 140° Thermostat                   |                                                    |                     | -                 | -                 |                          |            | 1       | ×        | X                       | X                            |      |  |
| 26                                                             | 92857 | 110VAC On/Off Switch (6 Gal.)            | No                                                 | Longer A            | vailal            | le (us            | se 910                   | 921 o      | 9111    | 6)       |                         |                              |      |  |
|                                                                | 92858 | 110VAC On/Off Switch (10 Gal.)           | No Longer Available (use 91089 or 9                |                     |                   |                   |                          |            | 91182   | 2)       |                         |                              |      |  |
| 26                                                             | 91092 | 110VAC On/Off Switch (6 Gal.)            | X                                                  |                     |                   | X                 | ×                        |            |         |          |                         |                              |      |  |
|                                                                | 91089 | 110VAC On/Off Switch (10 Gal.)           |                                                    |                     |                   |                   |                          |            |         | X        | X                       | X                            |      |  |
| 27                                                             | 91853 | 110 VAC Thermostat (Rectangle)           | X                                                  |                     |                   |                   |                          |            |         |          |                         | X                            |      |  |
| 28                                                             | 91116 | 110VAC On/Off Switch & Jct Box (6 Gal.)  |                                                    |                     |                   |                   | X                        |            |         |          |                         |                              |      |  |
| 29                                                             | 91160 | 110 VAC Element/Gasket (screw-in)        | No                                                 | Longer A            | vailai            | le (us            | se 922                   | 49)        | -       |          | -                       |                              |      |  |
| 29                                                             | 92249 | 110 VAC Element/Gasket (screw-in)        |                                                    |                     |                   | X                 | X                        |            |         | X        | X                       |                              |      |  |
| 30                                                             | 91873 | Thermostat/E.C.O. 110 VAC                |                                                    |                     |                   | X                 | X                        |            |         | X        | X                       | X                            |      |  |
| N/S                                                            | 93297 | Conversion to Pilot 6 gallon 110VAC      | No                                                 | Longer A            | vaila             | ble (us           | se 915                   | 91)        |         |          |                         |                              |      |  |
| N/S                                                            | 93299 | Conversion to Pilot 10 gallon 110VAC     | No                                                 | Longer A            | vaila             | tile (us          | se 915                   | 96)        |         |          |                         |                              |      |  |
| N/S                                                            | 91591 | Conversion to Pilot 6 gallon 110VAC      |                                                    | Х                   |                   |                   |                          |            |         |          |                         |                              |      |  |
| N/S                                                            | 91596 | Conversion to Pilot 10 gallon 110VAC     |                                                    | 1                   |                   |                   | 1                        |            |         |          |                         | X                            | X    |  |