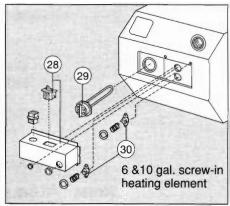

| Pilot Water Heaters  REPLACEMENT PART REFERENCE September 2003 |       | GC6A, GC6A-3, GC6A-6, GC6A-7             | GGA, GGA-2, GGA-3, GGA-6,<br>GGA-6P, GGA-7, GGA-7P | GH6-3, GH6-6, GH6-7 | GC6AA-7, GC6AA-7P | GC6AA-8, GC6AA-8P | G610-3, G610-3E, GH610-3 | G10B, G10C | GC10A-2 | GC10A-2P | GC10-1, GC10-2, GC10-2P | G10-1, G10-1P, G10-2, G10-2P | G4SM |  |
|----------------------------------------------------------------|-------|------------------------------------------|----------------------------------------------------|---------------------|-------------------|-------------------|--------------------------|------------|---------|----------|-------------------------|------------------------------|------|--|
| 21                                                             | 91238 | Styrofoam tank cover - bottom            |                                                    |                     |                   |                   |                          | X          | ×       | X        | X                       | X                            | X    |  |
|                                                                | 91239 | Styrofoam tank cover - top               |                                                    |                     |                   |                   |                          | X          | X       | X        | ×                       | X                            | X    |  |
| 22                                                             | 91182 | 110VAC On/Off Switch & Jct Box (10 Gal.) |                                                    |                     |                   |                   |                          |            |         |          | X                       |                              |      |  |
| 23                                                             | 91580 | 110 VAC Element (Bolt-on)                | X                                                  |                     |                   |                   |                          |            |         |          |                         | X                            |      |  |
| 24                                                             | 92942 | 110VAC E.C.O. Switch                     |                                                    |                     |                   |                   |                          |            |         | ×        | X                       | X                            |      |  |
| 25                                                             | 92943 | 110VAC 140° Thermostat                   |                                                    |                     | -                 | -                 |                          |            | 1       | ×        | X                       | X                            |      |  |
| 26                                                             | 92857 | 110VAC On/Off Switch (6 Gal.)            | No                                                 | Longer A            | vailal            | le (us            | se 910                   | 921 o      | 9111    | 6)       |                         |                              |      |  |
|                                                                | 92858 | 110VAC On/Off Switch (10 Gal.)           | No Longer Available (use 91089 or 9                |                     |                   |                   |                          |            | 91182   | 2)       |                         |                              |      |  |
| 26                                                             | 91092 | 110VAC On/Off Switch (6 Gal.)            | X                                                  |                     |                   | X                 | ×                        |            |         |          |                         |                              |      |  |
|                                                                | 91089 | 110VAC On/Off Switch (10 Gal.)           |                                                    |                     |                   |                   |                          |            |         | X        | X                       | X                            |      |  |
| 27                                                             | 91853 | 110 VAC Thermostat (Rectangle)           | X                                                  |                     |                   |                   |                          |            |         |          |                         | X                            |      |  |
| 28                                                             | 91116 | 110VAC On/Off Switch & Jct Box (6 Gal.)  |                                                    |                     |                   |                   | X                        |            |         |          |                         |                              |      |  |
| 29                                                             | 91160 | 110 VAC Element/Gasket (screw-in)        | No                                                 | Longer A            | vailai            | le (us            | se 922                   | 49)        | -       |          | -                       |                              |      |  |
| 29                                                             | 92249 | 110 VAC Element/Gasket (screw-in)        |                                                    |                     |                   | X                 | X                        |            |         | X        | X                       |                              |      |  |
| 30                                                             | 91873 | Thermostat/E.C.O. 110 VAC                |                                                    |                     |                   | X                 | X                        |            |         | X        | X                       | X                            |      |  |
| N/S                                                            | 93297 | Conversion to Pilot 6 gallon 110VAC      | No                                                 | Longer A            | vaila             | ble (us           | se 915                   | 91)        |         |          |                         |                              |      |  |
| N/S                                                            | 93299 | Conversion to Pilot 10 gallon 110VAC     | No                                                 | Longer A            | vaila             | tile (us          | se 915                   | 96)        |         |          |                         |                              |      |  |
| N/S                                                            | 91591 | Conversion to Pilot 6 gallon 110VAC      |                                                    | Х                   |                   |                   |                          |            |         |          |                         |                              |      |  |
| N/S                                                            | 91596 | Conversion to Pilot 10 gallon 110VAC     |                                                    | 1                   |                   |                   | 1                        |            |         |          |                         | X                            | X    |  |